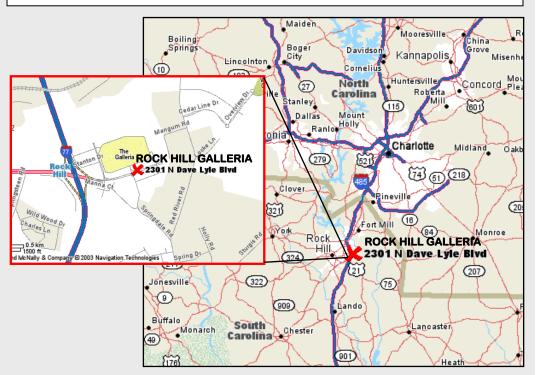

#### Location

Outparcel located at the Rock Hill Galleria at the intersection of Dave Lyle Blvd. and Meeting Blvd. in Rock Hill, SC. The Rock Hill Galleria is a 674,000 sf single level regional mall located just off I-77, approximately 20 miles south of Charlotte. Anchors include a Super Wal-Mart, Sears, J.C. Penney, Belk's, Steve & Barry's, and Goody's. **Traffic Counts** 