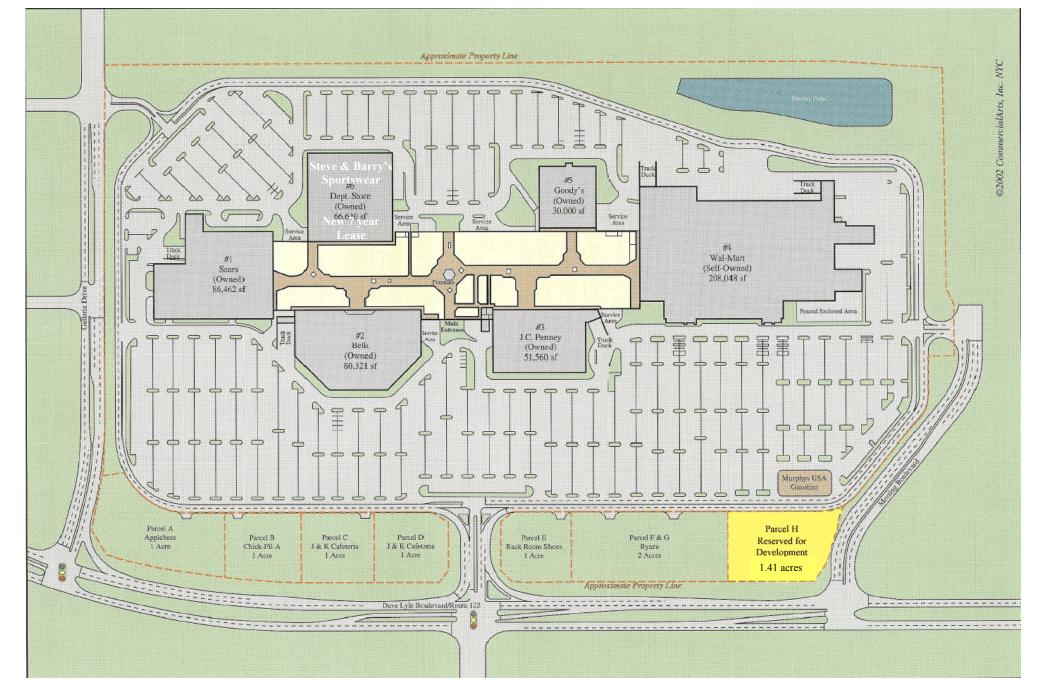

## **ROCK HILL GALLERIA – SITE PLAN**

#### Description

The available outparcel is located directly in front of a 205,000 sf Wal-Mart Supercenter. It has frontage of 150 feet, and depth of 80 feet. May be sub-divided, if necessary. Excellent visibility! Other outparcels at the property include a Ryan's Steakhouse, Rack Room Shoes, Chic-Fil-A, J & K Cafeteria, and Applebee's. See reverse for a full site plan.