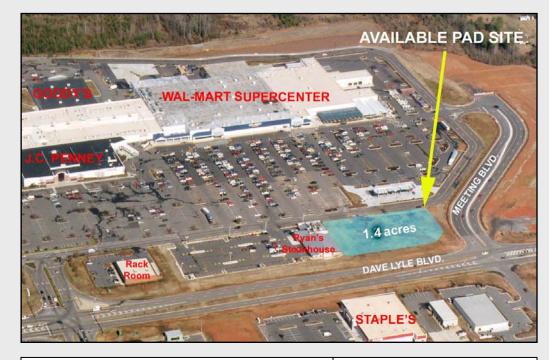

# PAD SITE FOR SALE - 1.41 ACRES

#### Description

The available outparcel is located directly in front of a 205,000 sf Wal-Mart Supercenter. It has frontage of 150 feet, and depth of 80 feet. May be sub-divided, if necessary. Excellent visibility! Other outparcels at the property include a Ryan's Steakhouse, Rack Room Shoes, Chic-Fil-A, J & K Cafeteria, and Applebee's. See reverse for a full site plan.